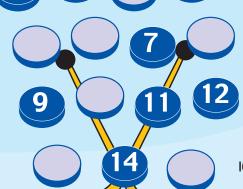

fried chicken wheels served with French fries.

# MINI QUESADILLA

A cheese quesadilla served with French fries.

# MINI PIZZA

A personal size pepperoni pizza served with chocolate pudding.

# MAC & CHEESE Macaron & Cheese













Free Refills .99¢ (Sweet Tea • Iced Tea)





No Refills .99¢ (Bottled Water & Bottled Sodas)















WHICH LETTER GOES TO THE FINISH LINE

## DRAW A LINE TO MATCH THE NAMES WITH THE BALLS

SOCCER BALL

**FOOTBALL** 

BASKETBALL

**GOLF BALL** 



TENNIS BALL











BASEBALL

### FIND THE FOLLOWING WORDS:

LSBTPDCCCR EOTIAILMSEU **MDTRSESIWCAN** I IOA OTWLECISN **ECXEPSSLOBMII** SRSWSWLSSLAYN RCISFOOTBALLG GSLEXERCISEL YISTHGIEWEL

GYM DIET SLIM **SWEAT SPORTS** SOCCER RUNNING WEIGHTS **FOOTBALL BASEBALL** EXERCISE

# WRITE EACH MISSING NUMBER.









CONNECT THE













• 7.

• 6.

COLOR IN