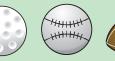

## DRAW A LINE TO MATCH THE NAMES WITH THE BALLS

SOCCER BALL

**FOOTBALL** 

BASKETBALL

**GOLF BALL** 

TENNIS BALL

BASEBALL