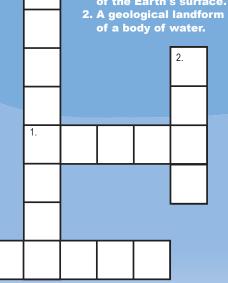

SOFF DRINKS **Free Refills** (Sweet Tea • Iced Tea • Raspberry Tea)

**1**9.

WHOLF MILE **No Refills** 

How many school of fish are below!

Crossword Puzzle

1. A unique fish that looks like a horse.

2. The part of the Earth that is not covered by water.

1. A major body of water, approximately 71% of the Earth's surface.

2. A geological landform along the shoreline of a body of water.

Color in the submarine

Unscramble the words

arbc

ihnpldo

wleah

imsw

eacon

ANSWERS: Unscramble the words = 1. fish, 2. crab, 3.dolphin 4. whale, 5. swim, 6. ocean / School of fish = 19qty. Crossword puzzle: Down - 1. Seahorse, 2. Land, Across - 1. Ocean, 2. Beach