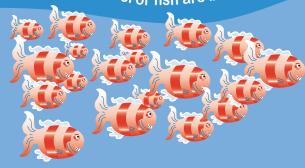

SOFF DRINKS **Free Refills** (Sweet Tea • Iced Tea • Raspberry Tea)

**1**9.

WHOLF MILE **No Refills** 

How many school of fish are below!

Crossword Puzzle

1. A unique fish that looks like a horse.

2. The part of the Earth that is not covered by water.

eacon

ANSWERS: Unscramble the words = 1. fish, 2. crab, 3.dolphin 4. whale, 5. swim, 6. ocean / School of fish = 19qty. Crossword puzzle: Down - 1. Seahorse, 2. Land, Across - 1. Ocean, 2. Beach